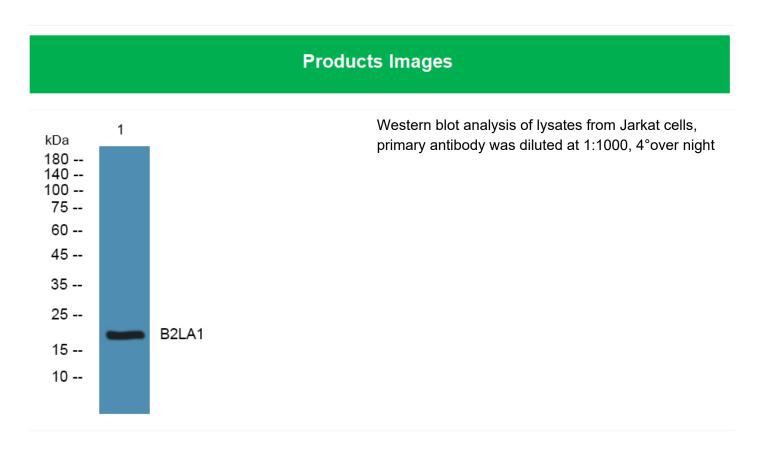

## **B2LA1** Polyclonal Antibody

| Catalog No                                               | BYab-07716                                                                                                                             |
|----------------------------------------------------------|----------------------------------------------------------------------------------------------------------------------------------------|
| Isotype                                                  | IgG                                                                                                                                    |
| Reactivity                                               | Human;Mouse                                                                                                                            |
| Applications                                             | WB;ELISA                                                                                                                               |
| Gene Name                                                | BCL2A1 BCL2L5 BFL1 GRS HBPA1                                                                                                           |
| Protein Name                                             | Bcl-2-related protein A1 (Bcl-2-like protein 5) (Bcl2-L-5) (Hemopoietic-specific early response protein) (Protein BFL-1) (Protein GRS) |
| Immunogen                                                | Synthesized peptide derived from part region of human protein                                                                          |
| Specificity                                              | B2LA1 Polyclonal Antibody detects endogenous levels of protein.                                                                        |
| Formulation                                              | Liquid in PBS containing 50% glycerol, and 0.02% sodium azide.                                                                         |
| Source                                                   | Polyclonal, Rabbit,IgG                                                                                                                 |
| Purification                                             | The antibody was affinity-purified from rabbit antiserum by affinity-chromatography using epitope-specific immunogen.                  |
| Dilution                                                 | WB 1:500-2000 ELISA 1:5000-20000                                                                                                       |
|                                                          |                                                                                                                                        |
| Concentration                                            | 1 mg/ml                                                                                                                                |
| Concentration<br>Purity                                  | 1 mg/ml<br>≥90%                                                                                                                        |
|                                                          |                                                                                                                                        |
| Purity                                                   | ≥90%                                                                                                                                   |
| Purity<br>Storage Stability                              | ≥90%                                                                                                                                   |
| Purity<br>Storage Stability<br>Synonyms                  | ≥90%<br>-20°C/1 year                                                                                                                   |
| Purity<br>Storage Stability<br>Synonyms<br>Observed Band | ≥90%<br>-20°C/1 year<br>19kD                                                                                                           |