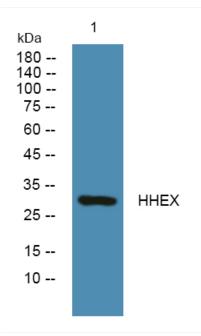

## **Products Images**

Western blot analysis of lysates from A431 cells, primary antibody was diluted at 1:1000, 4° over night

Nanjing BYabscience technology Co.,Ltd