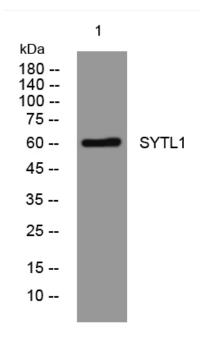

## **Products Images**

Western blot analysis of lysates from Jarkat cells, primary antibody was diluted at 1:1000, 4° over night

Nanjing BYabscience technology Co.,Ltd