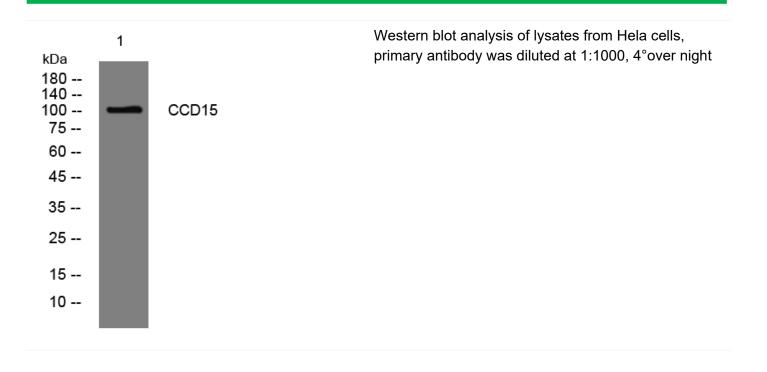

## CCD15 rabbit pAb

| Catalog No                | BYab-08103                                                                                                                        |
|---------------------------|-----------------------------------------------------------------------------------------------------------------------------------|
| Isotype                   | lgG                                                                                                                               |
| Reactivity                | Human; Mouse                                                                                                                      |
| Applications              | WB                                                                                                                                |
| Gene Name                 | CCDC15                                                                                                                            |
| Protein Name              | CCD15                                                                                                                             |
| Immunogen                 | Synthesized peptide derived from human CCD15 AA range: 747-797                                                                    |
| Specificity               | This antibody detects endogenous levels of CCD15 at Human/Mouse                                                                   |
| Formulation               | Liquid in PBS containing 50% glycerol, 0.5% BSA and 0.218% sodium azide.                                                          |
| Source                    | Polyclonal, Rabbit,IgG                                                                                                            |
| Purification              | The antibody was affinity-purified from rabbit serum by affinity-chromatography using specific immunogen.                         |
| Dilution                  | WB 1:500-2000                                                                                                                     |
| Concentration             | 1 mg/ml                                                                                                                           |
| Purity                    | ≥90%                                                                                                                              |
| Storage Stability         | -20°C/1 year                                                                                                                      |
| Synonyms                  | Coiled-coil domain-containing protein 15                                                                                          |
| Observed Band             | 105kD                                                                                                                             |
| Cell Pathway              | centrosome,                                                                                                                       |
| Tissue Specificity        | Lymph,                                                                                                                            |
| Function                  | sequence caution:Contaminating sequence. Potential poly-A sequence.,                                                              |
| Background                |                                                                                                                                   |
| matters needing attention | Avoid repeated freezing and thawing!                                                                                              |
|                           |                                                                                                                                   |
| Usage suggestions         | This product can be used in immunological reaction related experiments. For more information, please consult technical personnel. |