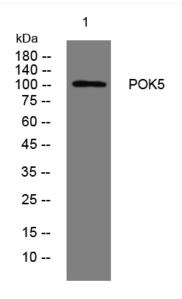

## POK5 rabbit pAb

| Catalog No                | BYab-08127                                                                                                                                                                          |
|---------------------------|-------------------------------------------------------------------------------------------------------------------------------------------------------------------------------------|
| Isotype                   | IgG                                                                                                                                                                                 |
| Reactivity                | Human;Rat;Mouse;                                                                                                                                                                    |
| Applications              | WB                                                                                                                                                                                  |
| Gene Name                 |                                                                                                                                                                                     |
| Protein Name              | POK5                                                                                                                                                                                |
| Immunogen                 | Synthesized peptide derived from human POK5 AA range: 467-517                                                                                                                       |
| Specificity               | This antibody detects endogenous levels of POK5 at Human                                                                                                                            |
| Formulation               | Liquid in PBS containing 50% glycerol, 0.5% BSA and 0.242% sodium azide.                                                                                                            |
| Source                    | Polyclonal, Rabbit,IgG                                                                                                                                                              |
| Purification              | The antibody was affinity-purified from rabbit serum by affinity-chromatography using specific immunogen.                                                                           |
| Dilution                  | WB 1:500-2000                                                                                                                                                                       |
| Concentration             | 1 mg/ml                                                                                                                                                                             |
| Purity                    | ≥90%                                                                                                                                                                                |
| Storage Stability         | -20°C/1 year                                                                                                                                                                        |
| Synonyms                  | HERV-K_19p13.11 provirus ancestral Pol protein (HERV-K113 Pol protein) [Includes: Reverse transcriptase (RT) (EC 2.7.7.49); Ribonuclease H (RNase H) (EC 3.1.26.4); Integrase (IN)] |
| Observed Band             | 105kD                                                                                                                                                                               |
| Cell Pathway              |                                                                                                                                                                                     |
| Tissue Specificity        |                                                                                                                                                                                     |
| Function                  |                                                                                                                                                                                     |
| Background                |                                                                                                                                                                                     |
| matters needing attention | Avoid repeated freezing and thawing!                                                                                                                                                |
|                           |                                                                                                                                                                                     |

## **Products Images**

Western blot analysis of lysates from HEK293 cells, primary antibody was diluted at 1:1000, 4° over night

Nanjing BYabscience technology Co.,Ltd