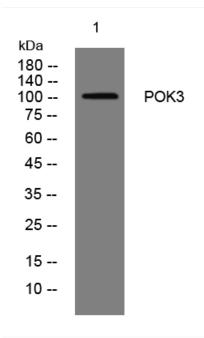

## POK3 rabbit pAb

| Catalog No                | BYab-08137                                                                                                                                                                         |
|---------------------------|------------------------------------------------------------------------------------------------------------------------------------------------------------------------------------|
| Isotype                   | IgG                                                                                                                                                                                |
| Reactivity                | Human;Rat;Mouse;                                                                                                                                                                   |
| Applications              | WB                                                                                                                                                                                 |
| Gene Name                 | ERVK6                                                                                                                                                                              |
| Protein Name              | POK3                                                                                                                                                                               |
| Immunogen                 | Synthesized peptide derived from human POK3 AA range: 813-863                                                                                                                      |
| Specificity               | This antibody detects endogenous levels of POK3 at Human                                                                                                                           |
| Formulation               | Liquid in PBS containing 50% glycerol, 0.5% BSA and 0.252% sodium azide.                                                                                                           |
| Source                    | Polyclonal, Rabbit,IgG                                                                                                                                                             |
| Purification              | The antibody was affinity-purified from rabbit serum by affinity-chromatography using specific immunogen.                                                                          |
| Dilution                  | WB 1:500-2000                                                                                                                                                                      |
| Concentration             | 1 mg/ml                                                                                                                                                                            |
| Purity                    | ≥90%                                                                                                                                                                               |
| Storage Stability         | -20°C/1 year                                                                                                                                                                       |
| Synonyms                  | HERV-K_19q12 provirus ancestral Pol protein (HERV-K(C19) Pol protein) [Includes: Reverse transcriptase (RT) (EC 2.7.7.49); Ribonuclease H (RNase H) (EC 3.1.26.4); Integrase (IN)] |
| Observed Band             | 105kD                                                                                                                                                                              |
| Cell Pathway              |                                                                                                                                                                                    |
| Tissue Specificity        |                                                                                                                                                                                    |
| Function                  |                                                                                                                                                                                    |
| Background                |                                                                                                                                                                                    |
|                           |                                                                                                                                                                                    |
| matters needing attention | Avoid repeated freezing and thawing!                                                                                                                                               |

## **Products Images**

Western blot analysis of lysates from Hela cells, primary antibody was diluted at 1:1000, 4° over night

Nanjing BYabscience technology Co.,Ltd