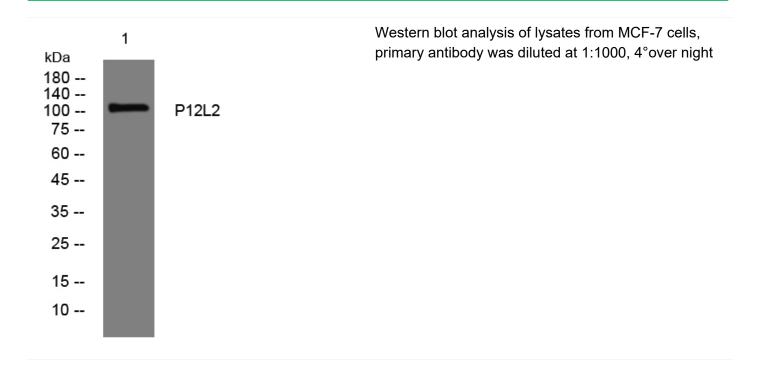

## P12L2 rabbit pAb

| Catalog No                | BYab-08171                                                                                                                        |
|---------------------------|-----------------------------------------------------------------------------------------------------------------------------------|
| Isotype                   | IgG                                                                                                                               |
| Reactivity                | Human; Mouse                                                                                                                      |
| Applications              | WB                                                                                                                                |
| Gene Name                 | POM121L2 POM121L                                                                                                                  |
| Protein Name              | P12L2                                                                                                                             |
| Immunogen                 | Synthesized peptide derived from human P12L2 AA range: 555-605                                                                    |
| Specificity               | This antibody detects endogenous levels of P12L2 at Human/Mouse                                                                   |
| Formulation               | Liquid in PBS containing 50% glycerol, 0.5% BSA and 0.286% sodium azide.                                                          |
| Source                    | Polyclonal, Rabbit,IgG                                                                                                            |
| Purification              | The antibody was affinity-purified from rabbit serum by affinity-chromatography using specific immunogen.                         |
| Dilution                  | WB 1:500-2000                                                                                                                     |
| Concentration             | 1 mg/ml                                                                                                                           |
| Purity                    | ≥90%                                                                                                                              |
| Storage Stability         | -20°C/1 year                                                                                                                      |
| Synonyms                  | POM121-like protein 2                                                                                                             |
| Observed Band             | 105kD                                                                                                                             |
| Cell Pathway              | nuclear pore, nuclear pore central transport channel, nuclear pore nuclear basket,                                                |
| Tissue Specificity        |                                                                                                                                   |
| Function                  |                                                                                                                                   |
| Background                |                                                                                                                                   |
| matters needing attention | Avoid repeated freezing and thawing!                                                                                              |
| Usage suggestions         | This product can be used in immunological reaction related experiments. For more information, please consult technical personnel. |
|                           |                                                                                                                                   |