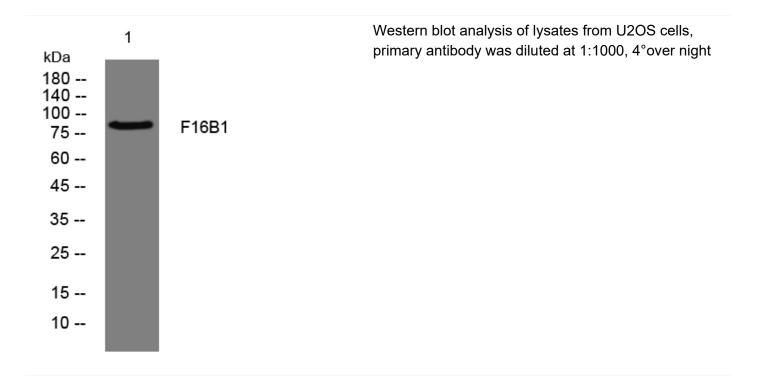

## F16B1 rabbit pAb

| Catalog No                | BYab-08191                                                                                                                        |
|---------------------------|-----------------------------------------------------------------------------------------------------------------------------------|
| Isotype                   | IgG                                                                                                                               |
| Reactivity                | Human; Mouse                                                                                                                      |
| Applications              | WB                                                                                                                                |
| Gene Name                 | FAM160B1 KIAA1600                                                                                                                 |
| Protein Name              | F16B1                                                                                                                             |
| Immunogen                 | Synthesized peptide derived from human F16B1 AA range: 211-261                                                                    |
| Specificity               | This antibody detects endogenous levels of F16B1 at Human/Mouse                                                                   |
| Formulation               | Liquid in PBS containing 50% glycerol, 0.5% BSA and 0.306% sodium azide.                                                          |
| Source                    | Polyclonal, Rabbit,IgG                                                                                                            |
| Purification              | The antibody was affinity-purified from rabbit serum by affinity-chromatography using specific immunogen.                         |
| Dilution                  | WB 1:500-2000                                                                                                                     |
| Concentration             | 1 mg/ml                                                                                                                           |
| Purity                    | ≥90%                                                                                                                              |
| Storage Stability         | -20°C/1 year                                                                                                                      |
| Synonyms                  | Protein FAM160B1                                                                                                                  |
| Observed Band             | 85kD                                                                                                                              |
| Cell Pathway              |                                                                                                                                   |
| Tissue Specificity        | [Isoform 1]: Expressed in all tissues tested, highly expressed brain. ; [Isoform 2]:<br>Only detected at high levels in testis.   |
| Function                  | similarity:Belongs to the UPF0518 family.,                                                                                        |
| Background                |                                                                                                                                   |
| matters needing attention | Avoid repeated freezing and thawing!                                                                                              |
| Usage suggestions         | This product can be used in immunological reaction related experiments. For more information, please consult technical personnel. |
|                           |                                                                                                                                   |