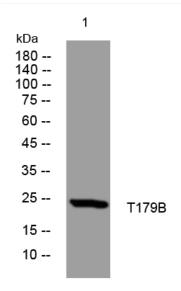

## **Products Images**

Western blot analysis of lysates from HpeG2 cells, primary antibody was diluted at 1:1000, 4°over night

网址: www.njbybio.com 官方热线: 025-5229-8998 监督电话: 15950492658