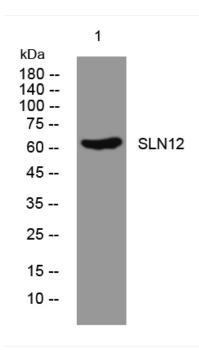

## **Products Images**

Western blot analysis of lysates from SW480 cells, primary antibody was diluted at 1:1000, 4° over night