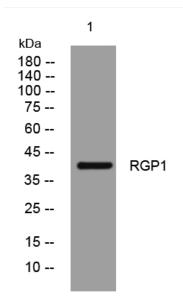

## **Products Images**

Western blot analysis of lysates from A431 cells, primary antibody was diluted at 1:1000, 4° over night

网址: www.njbybio.com 官方热线: 025-5229-8998 监督电话: 15950492658