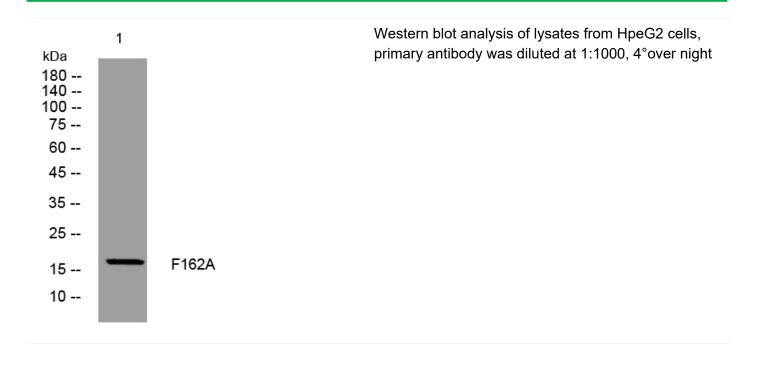

on:By 17-beta-estradiol.,similarity:Belongs to the UPF0389 family.,                                |
| Background                |                                                                                                           |
| matters needing attention | Avoid repeated freezing and thawing!                                                                      |
|                           |                                                                                                           |

## Nanjing BYabscience technology Co.,Ltd

官方热线: 025-5229-8998



国内优质抗体供应商 精准的 WB 检测服务 24H 在线服务,欢迎咨询



**Usage suggestions** 

This product can be used in immunological reaction related experiments. For more information, please consult technical personnel.

## **Products Images**



Nanjing BYabscience technology Co.,Ltd