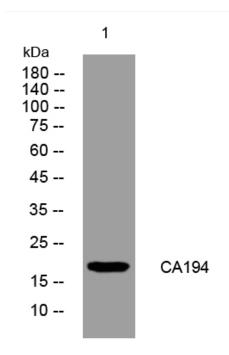

## **Products Images**

Western blot analysis of lysates from DU145 cells, primary antibody was diluted at 1:1000, 4°over night

Nanjing BYabscience technology Co.,Ltd