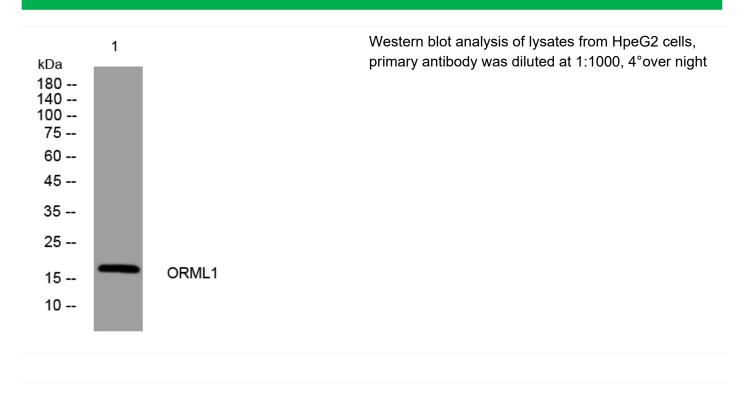

intermediate level in pancreas, placenta and brain but low in skeletal muscle and lung., |
| Background         |                                                                                                                                                                                                                                                                                                                                               |

Nanjing BYabscience technology Co.,Ltd

网址: www.njbybio.com 官方热线: 025-5229-8998 监督电话: 15950492658







matters needing attention

Avoid repeated freezing and thawing!

**Usage suggestions** 

This product can be used in immunological reaction related experiments. For more information, please consult technical personnel.

## **Products Images**



Nanjing BYabscience technology Co.,Ltd