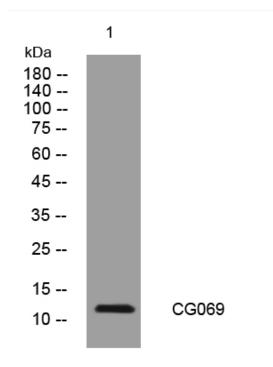

## **Products Images**

Western blot analysis of lysates from SW480 cells, primary antibody was diluted at 1:1000, 4°over night

Nanjing BYabscience technology Co.,Ltd

网址: www.njbybio.com 官方热线: 025-5229-8998 监督电话: 15950492658