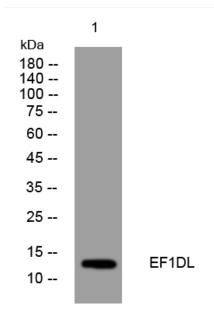

## **Products Images**

Western blot analysis of lysates from Hela cells, primary antibody was diluted at 1:1000, 4° over night

Nanjing BYabscience technology Co.,Ltd

网址: www.njbybio.com 官方热线: 025-5229-8998 监督电话: 15950492658