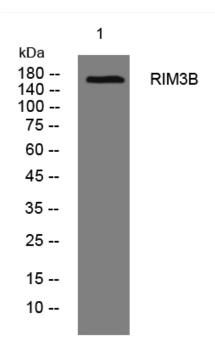

## **Products Images**

Western blot analysis of lysates from HpeG2 cells, primary antibody was diluted at 1:1000, 4°over night