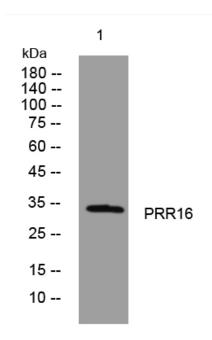

## **Products Images**

Western blot analysis of lysates from HuvEc cells, primary antibody was diluted at 1:1000, 4° over night

Nanjing BYabscience technology Co.,Ltd