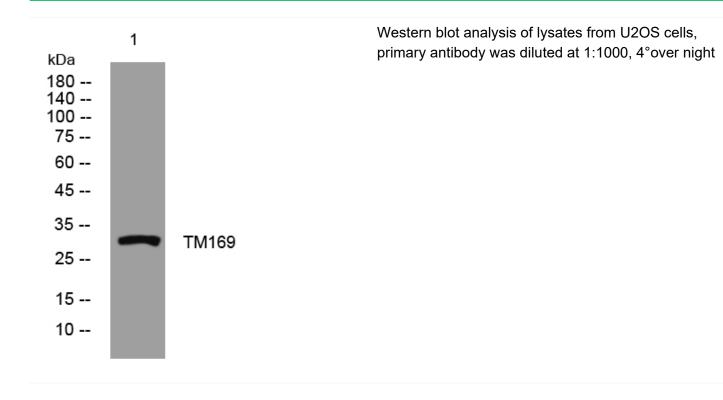

## TM169 rabbit pAb

| Catalog No                | BYab-08729                                                                                                                        |
|---------------------------|-----------------------------------------------------------------------------------------------------------------------------------|
| Isotype                   | IgG                                                                                                                               |
| Reactivity                | Human; Mouse                                                                                                                      |
| Applications              | WB                                                                                                                                |
| Gene Name                 | TMEM169                                                                                                                           |
| Protein Name              | TM169                                                                                                                             |
| Immunogen                 | Synthesized peptide derived from human TM169 AA range: 219-269                                                                    |
| Specificity               | This antibody detects endogenous levels of TM169 at Human/Mouse                                                                   |
| Formulation               | Liquid in PBS containing 50% glycerol, 0.5% BSA and 0.02% sodium azide.                                                           |
| Source                    | Polyclonal, Rabbit,IgG                                                                                                            |
| Purification              | The antibody was affinity-purified from rabbit serum by affinity-chromatography using specific immunogen.                         |
| Dilution                  | WB 1: 500-2000                                                                                                                    |
| Concentration             | 1 mg/ml                                                                                                                           |
| Purity                    | ≥90%                                                                                                                              |
| Storage Stability         | -20°C/1 year                                                                                                                      |
| Synonyms                  |                                                                                                                                   |
| Observed Band             |                                                                                                                                   |
| Cell Pathway              | Membrane ; Multi-pass membrane protein .                                                                                          |
| Tissue Specificity        |                                                                                                                                   |
| Function                  |                                                                                                                                   |
| Background                |                                                                                                                                   |
| matters needing attention | Avoid repeated freezing and thawing!                                                                                              |
| Usage suggestions         | This product can be used in immunological reaction related experiments. For more information, please consult technical personnel. |
|                           |                                                                                                                                   |