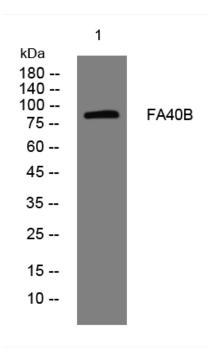

## **Products Images**

Western blot analysis of lysates from HpeG2 cells, primary antibody was diluted at 1:1000, 4° over night