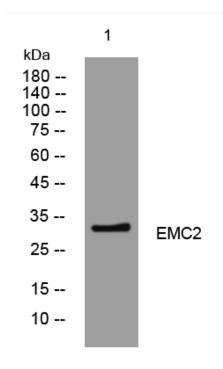

## **Products Images**

Western blot analysis of lysates from Hela cells, primary antibody was diluted at 1:1000, 4°over night

Nanjing BYabscience technology Co.,Ltd

网址: www.njbybio.com 官方热线: 025-5229-8998 监督电话: 15950492658