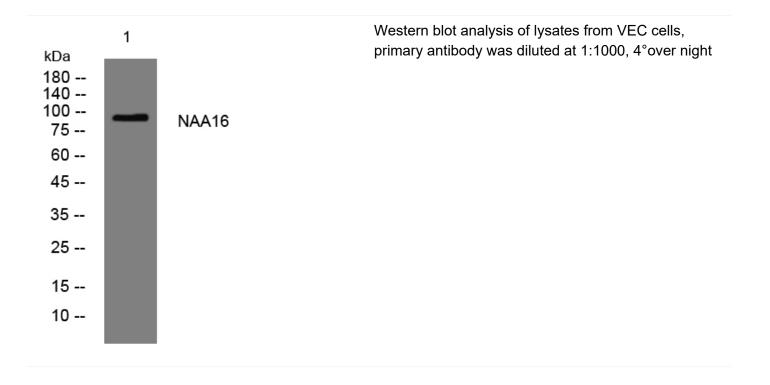

peats.,            |
| Background                |                                                                                                                                   |
| matters needing attention | Avoid repeated freezing and thawing!                                                                                              |
| Usage suggestions         | This product can be used in immunological reaction related experiments. For more information, please consult technical personnel. |
|                           |                                                                                                                                   |

## Nanjing BYabscience technology Co.,Ltd

网址: www.njbybio.com 官方热线: 025-5229-8998 监督电话: 15950492658





## **Products Images**



Nanjing BYabscience technology Co.,Ltd