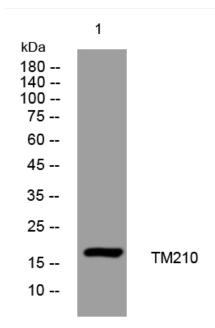

## **Products Images**

Western blot analysis of lysates from THP-1 cells, primary antibody was diluted at 1:1000, 4° over night

Nanjing BYabscience technology Co.,Ltd