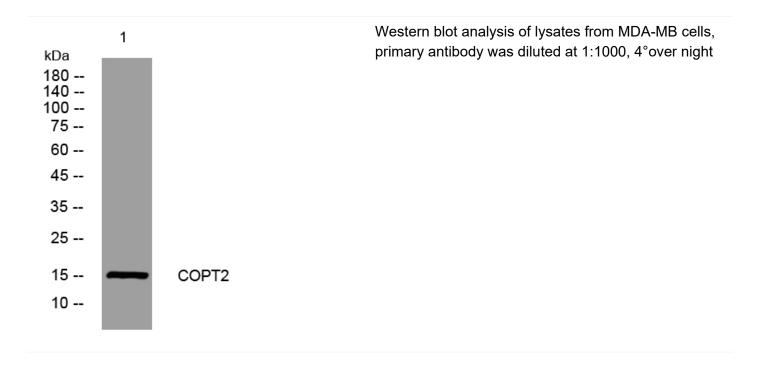

| Background                |                                                                                                                                        |
| matters needing attention | Avoid repeated freezing and thawing!                                                                                                   |
| Usage suggestions         | This product can be used in immunological reaction related experiments. For more information, please consult technical personnel.      |
|                           |                                                                                                                                        |

## Nanjing BYabscience technology Co.,Ltd

网址: www.njbybio.com 官方热线: 025-5229-8998 监督电话: 15950492658





## **Products Images**



Nanjing BYabscience technology Co.,Ltd