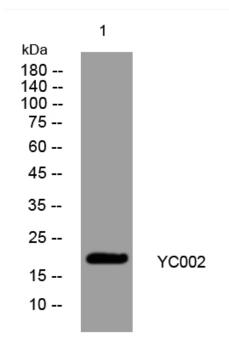

## **Products Images**

Western blot analysis of lysates from HpeG2 cells, primary antibody was diluted at 1:1000, 4° over night

Nanjing BYabscience technology Co.,Ltd