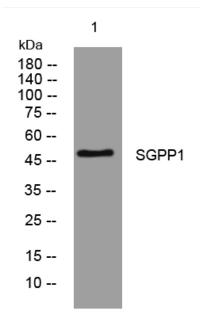

## **Products Images**

Western blot analysis of lysates from KB cells, primary antibody was diluted at 1:1000, 4° over night

Nanjing BYabscience technology Co.,Ltd