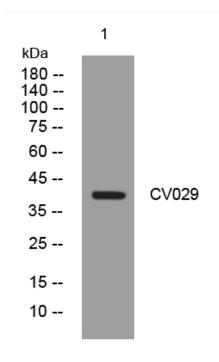

## **Products Images**

Western blot analysis of lysates from U2OS cells, primary antibody was diluted at 1:1000, 4° over night

网址: www.njbybio.com 官方热线: 025-5229-8998 监督电话: 15950492658