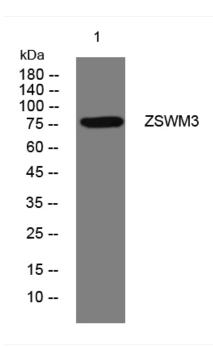

## **Products Images**

Western blot analysis of lysates from KB cells, primary antibody was diluted at 1:1000, 4° over night

Nanjing BYabscience technology Co.,Ltd