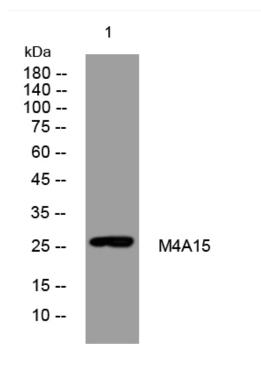

## **Products Images**

Western blot analysis of lysates from HpeG2 cells, primary antibody was diluted at 1:1000, 4°over night

Nanjing BYabscience technology Co.,Ltd