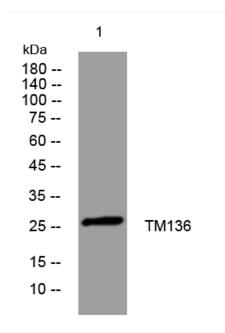

## **Products Images**

Western blot analysis of lysates from SW480 cells, primary antibody was diluted at 1:1000, 4° over night

Nanjing BYabscience technology Co.,Ltd

网址: www.njbybio.com 官方热线: 025-5229-8998 监督电话: 15950492658