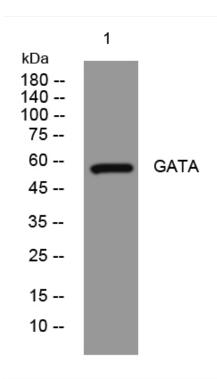

## **Products Images**

Western blot analysis of lysates from PC-12 cells, primary antibody was diluted at 1:1000, 4° over night

网址: www.njbybio.com 官方热线: 025-5229-8998 监督电话: 15950492658