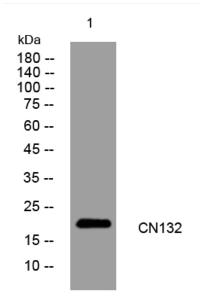

## **Products Images**

Western blot analysis of lysates from HCT116 cells, primary antibody was diluted at 1:1000, 4° over night

Nanjing BYabscience technology Co.,Ltd