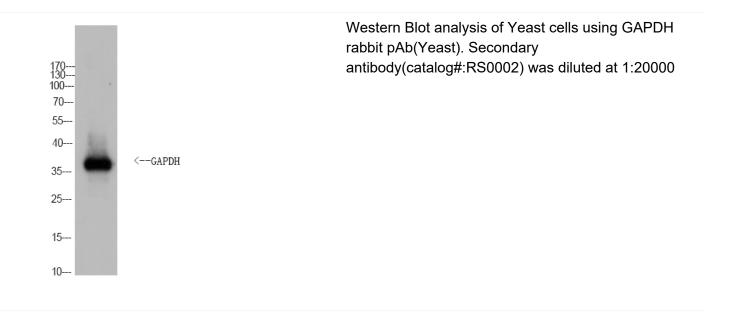

|
| Background                |                                                                                                                                   |
| matters needing attention | Avoid repeated freezing and thawing!                                                                                              |
| Usage suggestions         | This product can be used in immunological reaction related experiments. For more information, please consult technical personnel. |
|                           |                                                                                                                                   |

## Nanjing BYabscience technology Co.,Ltd





## **Products Images**



Nanjing BYabscience technology Co.,Ltd