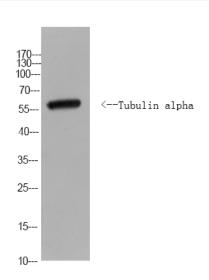

## **Products Images**

Western Blot analysis of Yeast cells using Tubulin alpha rabbit pAb(Yeast). Secondary antibody(catalog#:RS0002) was diluted at 1:20000

网址: www.njbybio.com 官方热线: 025-5229-8998 监督电话: 15950492658