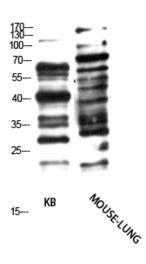

## **Products Images**

Western Blot analysis of KB, MOUSE-LUNG cells using Antibody diluted at 1000. Secondary antibody(catalog#:RS0002) was diluted at 1:20000

Nanjing BYabscience technology Co.,Ltd