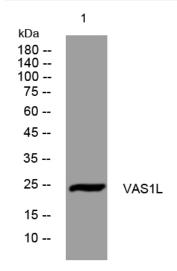

## **Products Images**

Western blot analysis of lysates from HCT116 cells, primary antibody was diluted at 1:1000, 4° over night

网址: www.njbybio.com 官方热线: 025-5229-8998 监督电话: 15950492658