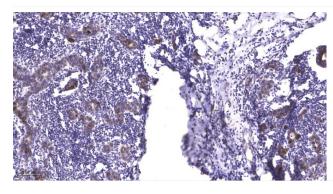

## **Products Images**

Western blot analysis of lysates from HpeG2 cells, primary antibody was diluted at 1:1000, 4° over night

Immunohistochemical analysis of paraffin-embedded human Breast cancer. 1, Antibody was diluted at 1:200(4° overnight). 2, Tris-EDTA,pH9.0 was used for antigen retrieval. 3,Secondary antibody was diluted at 1:200(room temperature, 45min).