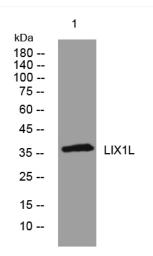

## **Products Images**

Western blot analysis of lysates from HpeG2 cells, primary antibody was diluted at 1:1000, 4° over night

Immunohistochemical analysis of paraffin-embedded human Breast cancer. 1, Antibody was diluted at 1:200(4° overnight). 2, Tris-EDTA,pH9.0 was used for antigen retrieval. 3,Secondary antibody was diluted at 1:200(room temperature, 45min).