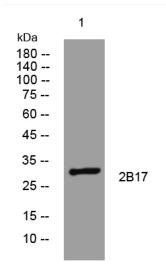

## **Products Images**

Western blot analysis of lysates from HpeG2 cells, primary antibody was diluted at 1:1000, 4° over night

网址: www.njbybio.com 官方热线: 025-5229-8998 监督电话: 15950492658