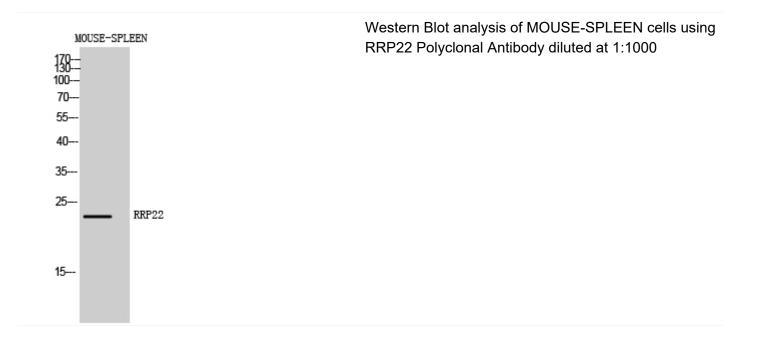

## **RRP22** Polyclonal Antibody

| Catalog No                | BYab-16248                                                                                                                              |
|---------------------------|-----------------------------------------------------------------------------------------------------------------------------------------|
| Isotype                   | lgG                                                                                                                                     |
| Reactivity                | Human;Mouse                                                                                                                             |
| Applications              | WB;ELISA                                                                                                                                |
| Gene Name                 | RASL10A                                                                                                                                 |
| Protein Name              | Ras-like protein family member 10A                                                                                                      |
| Immunogen                 | The antiserum was produced against synthesized peptide derived from human RASL10A. AA range:107-156                                     |
| Specificity               | RRP22 Polyclonal Antibody detects endogenous levels of RRP22 protein.                                                                   |
| Formulation               | Liquid in PBS containing 50% glycerol, 0.5% BSA and 0.02% sodium azide.                                                                 |
| Source                    | Polyclonal, Rabbit,IgG                                                                                                                  |
| Purification              | The antibody was affinity-purified from rabbit antiserum by affinity-chromatography using epitope-specific immunogen.                   |
| Dilution                  | Western Blot: 1/500 - 1/2000. ELISA: 1/40000. Not yet tested in other applications.                                                     |
| Concentration             | 1 mg/ml                                                                                                                                 |
| Purity                    | ≥90%                                                                                                                                    |
| Storage Stability         | -20°C/1 year                                                                                                                            |
| Synonyms                  | RASL10A; RRP22; Ras-like protein family member 10A; Ras-like protein RRP22; Ras-related protein on chromosome 22                        |
| Observed Band             | 30kD                                                                                                                                    |
| Cell Pathway              | Cell membrane ; Lipid-anchor ; Cytoplasmic side . Nucleus, nucleolus . May cycle in and out of the nucleolus in a GTP-dependent manner. |
| Tissue Specificity        | Expression appears to be strictly limited to the central nervous system.                                                                |
| Function                  | similarity:Belongs to the small GTPase superfamily. Ras family.,                                                                        |
| Background                | similarity:Belongs to the small GTPase superfamily. Ras family.,                                                                        |
| matters needing attention | Avoid repeated freezing and thawing!                                                                                                    |