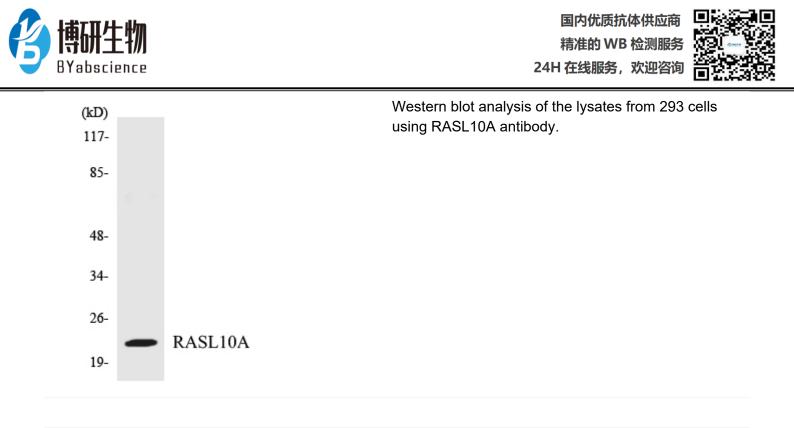

## **Products Images**

Nanjing BYabscience technology Co.,Ltd

国内优质抗体供应商

精准的 WB 检测服务

24H 在线服务, 欢迎咨询

Western blot analysis of lysates from HeLa cells, using RASL10A Antibody. The lane on the right is blocked with the synthesized peptide.

## RASL10A

nce technology Co.,Ltd

025-5229-8998

Nanjing BYabscience technology Co.,Ltd