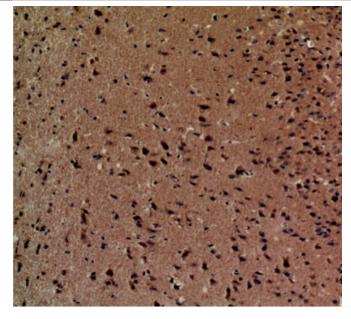

## **Products Images**

Western Blot analysis of extracts from K562, Jurkat cells, using BOCT Polyclonal Antibody. Secondary antibody(catalog#:RS0002) was diluted at 1:20000

Immunohistochemical analysis of paraffin-embedded mouse-brain, antibody was diluted at 1:100

Nanjing BYabscience technology Co.,Ltd

网址: www.njbybio.com

官方热线: 025-5229-8998

国内优质抗体供应商 精准的 WB 检测服务 24H 在线服务,欢迎咨询

Immunohistochemical analysis of paraffin-embedded mouse-brain, antibody was diluted at 1:100