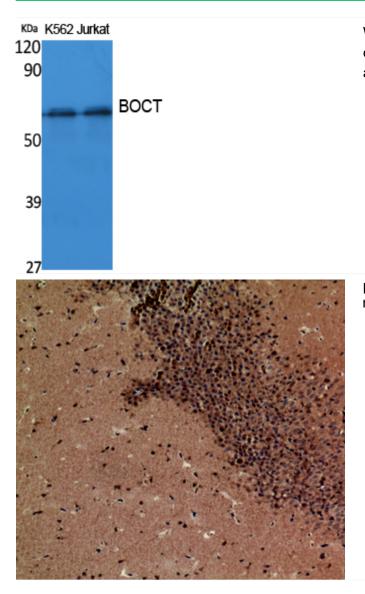

## **Products Images**

Western Blot analysis of extracts from K562, Jurkat cells, using BOCT Polyclonal Antibody. Secondary antibody(catalog#:RS0002) was diluted at 1:20000

Immunohistochemical analysis of paraffin-embedded mouse-brain, antibody was diluted at 1:100