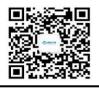

## **Products Images**

Western Blot analysis of extracts from K562, Jurkat cells, using BOCT Polyclonal Antibody. Secondary antibody(catalog#:RS0002) was diluted at 1:20000

Immunohistochemical analysis of paraffin-embedded mouse-brain, antibody was diluted at 1:100

Nanjing BYabscience technology Co.,Ltd

网址: www.njbybio.com

官方热线: 025-5229-8998

国内优质抗体供应商 精准的 WB 检测服务 24H 在线服务,欢迎咨询

Immunohistochemical analysis of paraffin-embedded mouse-brain, antibody was diluted at 1:100