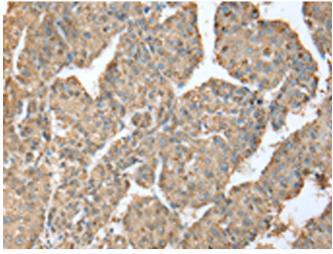

## METTL7A Rabbit pAb

| Catalog No                | BYab-17875                                                                               |
|---------------------------|------------------------------------------------------------------------------------------|
| Isotype                   | IgG                                                                                      |
| Reactivity                | Human                                                                                    |
| Applications              | WB,IHC-P                                                                                 |
| Gene Name                 | METTL7A                                                                                  |
| Alternative Names         | methyltransferase like 7A; AAM-B                                                         |
| Research Field            | Epigenetics and Nuclear Signaling                                                        |
| Product Categories        | Primary antibody                                                                         |
| Host                      | Rabbit                                                                                   |
| Molecular Weight          | Calculated MW: 28 kDa; Observed MW: 28 kDa                                               |
| Clonality                 | Polyclonal Antibody                                                                      |
| Clonality No.             | -                                                                                        |
| Dilution                  | WB: 1/500-1/1000 IHC: 1/50-1/100                                                         |
| Immunogen                 | Fusion protein of human METTL7A                                                          |
| Purification              | Affinity Purified                                                                        |
| Conjugation               | Unconjugated                                                                             |
| Modification              | Unmodified                                                                               |
| Form                      | Liquid                                                                                   |
| Buffer System             | pH 7.4 PBS, 0.05% NaN3, 40% Glycerol                                                     |
| Concentration             | 1 mg/ml                                                                                  |
| Purity                    | ≥90%                                                                                     |
| Storage                   | Store at 4°C short term. Aliquot and store at -20°C long term. Avoid freeze/thaw cycles. |
| Background                | Putative methyltransferase.                                                              |
| matters needing attention | Avoid repeated freezing and thawing!                                                     |
|                           |                                                                                          |

## **Products Images**

Nanjing BYabscience technology Co.,Ltd