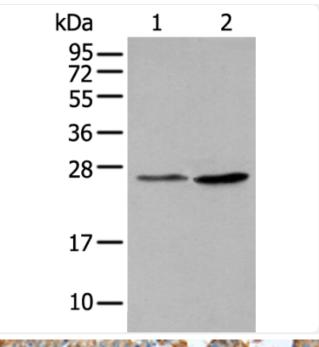

## METTL7A Rabbit pAb

| Catalog No                | BYab-17875                                                                               |
|---------------------------|------------------------------------------------------------------------------------------|
| Isotype                   | IgG                                                                                      |
| Reactivity                | Human                                                                                    |
| Applications              | WB,IHC-P                                                                                 |
| Gene Name                 | METTL7A                                                                                  |
| Alternative Names         | methyltransferase like 7A; AAM-B                                                         |
| Research Field            | Epigenetics and Nuclear Signaling                                                        |
| Product Categories        | Primary antibody                                                                         |
| Host                      | Rabbit                                                                                   |
| Molecular Weight          | Calculated MW: 28 kDa; Observed MW: 28 kDa                                               |
| Clonality                 | Polyclonal Antibody                                                                      |
| Clonality No.             | -                                                                                        |
| Dilution                  | WB: 1/500-1/1000 IHC: 1/50-1/100                                                         |
| Immunogen                 | Fusion protein of human METTL7A                                                          |
| Purification              | Affinity Purified                                                                        |
| Conjugation               | Unconjugated                                                                             |
| Modification              | Unmodified                                                                               |
| Form                      | Liquid                                                                                   |
| Buffer System             | pH 7.4 PBS, 0.05% NaN3, 40% Glycerol                                                     |
| Concentration             | 1 mg/ml                                                                                  |
| Purity                    | ≥90%                                                                                     |
| Storage                   | Store at 4°C short term. Aliquot and store at -20°C long term. Avoid freeze/thaw cycles. |
| Background                | Putative methyltransferase.                                                              |
| matters needing attention | Avoid repeated freezing and thawing!                                                     |
|                           |                                                                                          |

## **Products Images**

Nanjing BYabscience technology Co.,Ltd