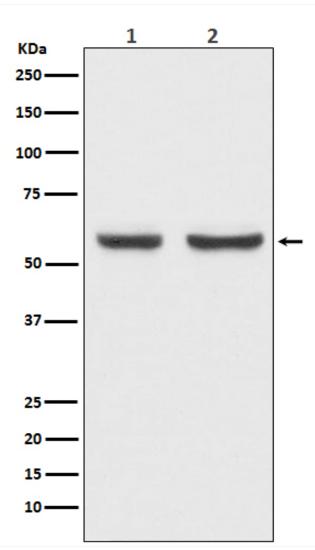

## **Products Images**

Western blot analysis of xCT in (1) HepG2 lysates; (2) mouse brain lysates using xCT antibody.

Nanjing BYabscience technology Co.,Ltd