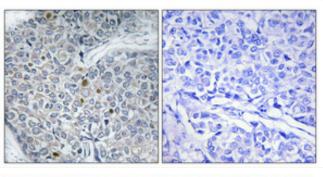

Immunohistochemical analysis of paraffin-embedded Human breast cancer. Antibody was diluted at 1:100(4° overnight). High-pressure and temperature Tris-EDTA,pH8.0 was used for antigen retrieval. Negetive contrl (right) obtaned from antibody was pre-absorbed by immunogen peptide.