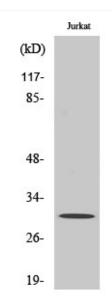

## **Products Images**

Western Blot analysis of various cells using HoxD12 Polyclonal Antibody cells nucleus extracted by Minute TM Cytoplasmic and Nuclear Fractionation kit (SC-003,Inventbiotech,MN,USA).