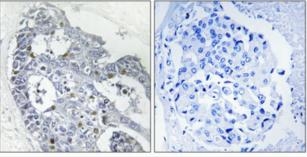

Immunohistochemical analysis of paraffin-embedded Human breast cancer. Antibody was diluted at 1:100(4° overnight). High-pressure and temperature Tris-EDTA,pH8.0 was used for antigen retrieval. Negetive contrl (right) obtaned from antibody was pre-absorbed by immunogen peptide.