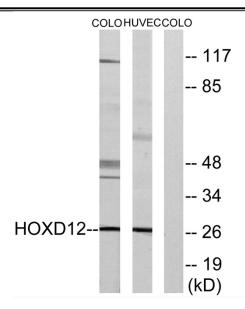

Nanjing BYabscience technology Co.,Ltd

网址: www.njbybio.com 官方热线: 025-5229-8998 监督电话: 15950492658

国内优质抗体供应商 精准的 WB 检测服务 24H 在线服务,欢迎咨询

Western blot analysis of lysates from COLO205 and HucEc cells, treated with serum 20% 15', using HOXD12 Antibody. The lane on the right is blocked with the synthesized peptide.